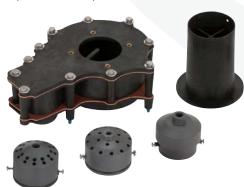

# **Easy Fountain Pump Conversion**

- Optional fountain conversion kit includes: pump head, nozzle stem, and Sonata, Cantata, and Concerto fountain nozzles
- Easy nozzle installation
- Multiple nozzle options

• Includes float, aerator, and Franklin Electric motor.

| AERATION UNIT<br>ACCESSORIES               | Item<br>No. | Included                                                                      |   |
|--------------------------------------------|-------------|-------------------------------------------------------------------------------|---|
| FOUNTAIN PUMP CONVERSION KIT<br>FPH-05-K01 | 517310      | Pump head, nozzle stem, and Sonata,<br>Cantata, and Concerto fountain nozzles |   |
|                                            |             |                                                                               | , |