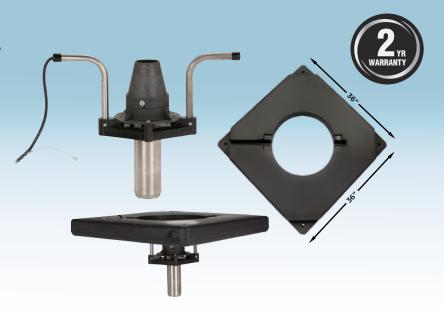

## **Easy Installation**

Insert motor assembly into the float.

Plug into power source.

• Includes float, aerator, and Franklin Electric motor.

| AERATION UNIT<br>ACCESSORIES               | Item<br>No. | Included                                                                      |   |
|--------------------------------------------|-------------|-------------------------------------------------------------------------------|---|
| FOUNTAIN PUMP CONVERSION KIT<br>FPH-05-K01 | 517310      | Pump head, nozzle stem, and Sonata,<br>Cantata, and Concerto fountain nozzles |   |
|                                            |             |                                                                               | , |