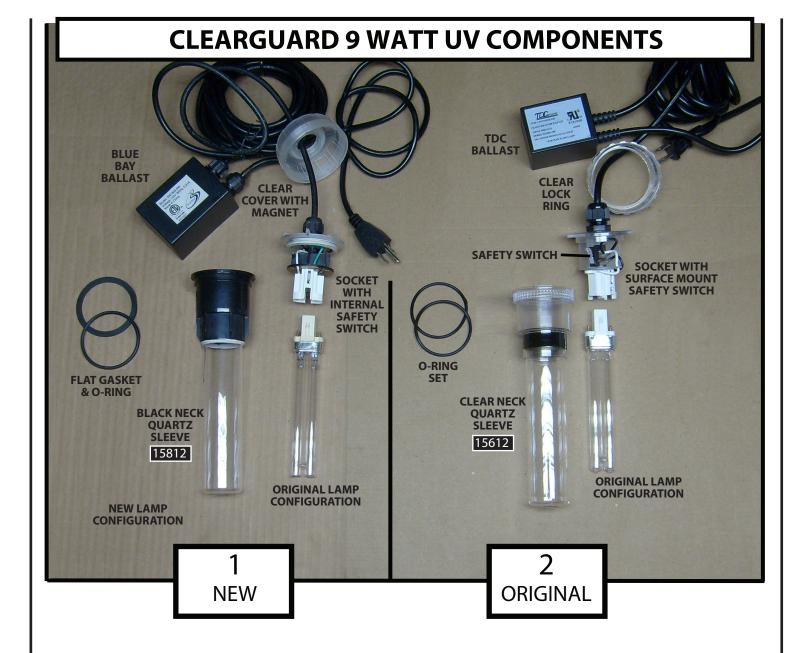

## **DESIGN DIFFERENCES**

- 1) **NEW DESIGN DESCRIPTION:** New Blue Bay Ballast with three blade plug, Clear Cover with a ring magnet, Socket with built-in Internal Magnetic Safety Switch, Black Neck Quartz sleeve, Gasket / O-ring seal, Original 9 Watt lamp
- **2) ORIGINAL DESIGN DESCRIPTION:** Original TDC Ballast with two blade plug, Clear Lock Ring, Surface mounted Safety Switch, Clear Neck Quartz Sleeve, Two O-ring seal, Original 9 Watt lamp.

## **COMPATIBILITY BETWEEN VERSIONS**

1) **NEW / ORIGINAL DESIGN COMPATIBILITY:** New design uses the identical 9 watt lamp as the original design. The Black Neck Quartz sleeve from the new design can be used with the original design components, but always must be paired with the new flat gasket and Larger O-ring seal set.